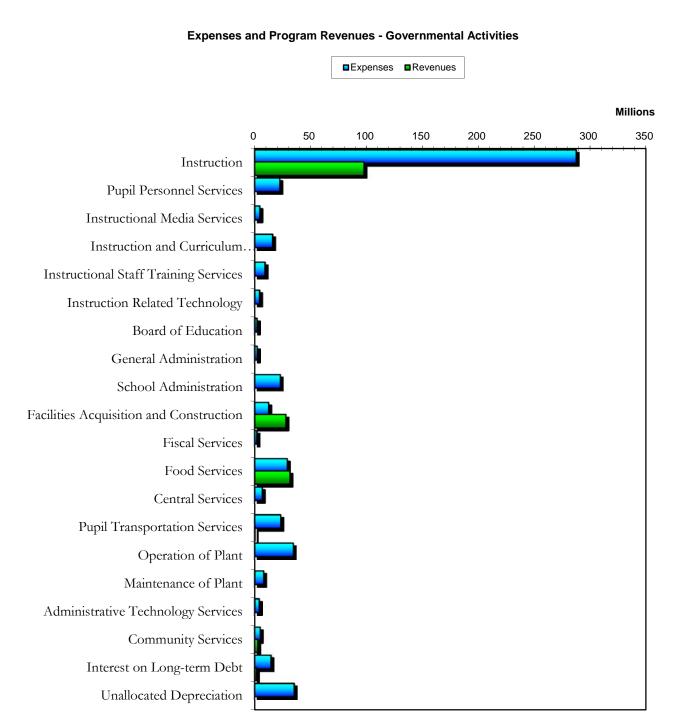

### Operating Results for the Year

| Operating Results for                           | Govern         | mental         |
|-------------------------------------------------|----------------|----------------|
|                                                 | Activ          | vities         |
|                                                 | 6/30/2015      | 6/30/2014      |
| Revenues:                                       |                |                |
| Program Revenues:                               |                |                |
| Charges for Services                            | \$ 9,321,247   | \$ 9,634,965   |
| Operating Grants and Contributions              | 124,309,675    | 60,665,545     |
| Capital Grants and Contributions                | 27,067,210     | 19,110,678     |
| General Revenues:                               | ,,             | -, -,-         |
| Property Taxes                                  | 140,038,363    | 132,338,648    |
| Local Sales Taxes                               | 12,129,743     | 10,600,770     |
| Grants and Contributions not Restricted         | , ,            | , ,            |
| to Specific Programs                            | 223,592,024    | 278,251,669    |
| Investment Earnings                             | 1,389,318      | 1,375,756      |
| Miscellaneous                                   | 11,503,407     | 10,007,569     |
| Total Revenues                                  | 549,350,986    | 521,985,600    |
|                                                 |                |                |
| Functions/Program Expenses:                     |                |                |
| Instruction                                     | 286,951,611    | 289,204,178    |
| Pupil Personnel Services                        | 22,508,224     | 25,492,366     |
| Instructional Media Services                    | 4,491,274      | 4,925,391      |
| Instruction and Curriculum Development Services | 15,757,712     | 16,183,836     |
| Instructional Staff Training Services           | 8,904,611      | 9,266,366      |
| Instruction Related Technology                  | 4,325,754      | 4,042,170      |
| Board of Education                              | 1,862,070      | 1,476,291      |
| General Administration                          | 2,254,451      | 2,485,353      |
| School Administration                           | 22,421,709     | 23,481,657     |
| Facilities Acquisition and Construction         | 12,185,591     | 11,207,862     |
| Fiscal Services                                 | 1,997,130      | 2,058,395      |
| Food Services                                   | 28,835,778     | 31,570,344     |
| Central Services                                | 6,768,501      | 6,790,680      |
| Pupil Transportation Services                   | 23,116,245     | 21,373,354     |
| Operation of Plant                              | 34,169,205     | 32,358,059     |
| Maintenance of Plant                            | 7,517,490      | 8,541,140      |
| Administrative Technology Services              | 3,887,836      | 3,988,727      |
| Community Services                              | 5,081,384      | 4,963,439      |
| Interest on Long-Term Debt                      | 14,635,622     | 13,886,389     |
| Unallocated Depreciation Expense                | 35,257,896     | 35,516,948     |
| Total Expenses                                  | 542,930,097    | 548,812,945    |
|                                                 |                | (20 : :        |
| Increase in Net Position                        | 6,420,889      | (26,827,345)   |
| Net Position, Beginning                         | 556,301,196    | 583,128,539    |
| Adjustment to Net Position                      | (166,823,124)  |                |
| Net Position, Ending                            | \$ 395,898,961 | \$ 556,301,194 |

#### **Governmental Activities.**

Governmental activities increased the District's net position by \$6,420,889, accounting for the total increase in the net position of the District. Key elements of the increase are as follows:

- Increased program revenues are being held in reserve for future construction projects.
- Program expenses were decreased from the prior year.

The largest revenue sources are the State of Florida and local sources. Combined, these two revenue sources account for 88.8 percent of total revenues. Revenues from State sources for current operations are primarily received through the Florida Education Finance Program (FEFP) funding formula. The FEFP formula utilizes student enrollment data, and is designed to maintain equity in funding across all Florida school districts, taking into consideration the District's funding ability based on the local property tax base. Total state sources increased by \$9,656,996 or 3.46 percent primarily due to the increase in FEFP funding. Revenues from local sources consist primarily of ad valorem taxes and impact fees. Property tax revenues increased by \$7.69 million or 5.8 percent, primarily due to the increase in the local property tax base.

Instructional expenses represent 53.4 percent of total governmental expenses in the 2014-15 fiscal year. Instructional expenses decreased by \$3,316,721 or 1.15 percent, from the previous fiscal year as a result of the lapse in appropriations provided for salaries due to vacant positions.