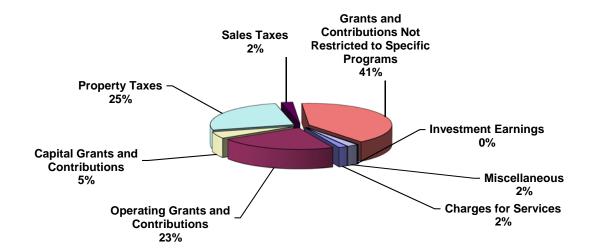

### Operating Results for the Year

| Operating Results for                           | Govern         | mental         |
|-------------------------------------------------|----------------|----------------|
|                                                 | Activ          | vities         |
|                                                 | 6/30/2015      | 6/30/2014      |
| Revenues:                                       |                |                |
| Program Revenues:                               |                |                |
| Charges for Services                            | \$ 9,321,247   | \$ 9,634,965   |
| Operating Grants and Contributions              | 124,309,675    | 60,665,545     |
| Capital Grants and Contributions                | 27,067,210     | 19,110,678     |
| General Revenues:                               | ,,             | -, -,-         |
| Property Taxes                                  | 140,038,363    | 132,338,648    |
| Local Sales Taxes                               | 12,129,743     | 10,600,770     |
| Grants and Contributions not Restricted         | , ,            | , ,            |
| to Specific Programs                            | 223,592,024    | 278,251,669    |
| Investment Earnings                             | 1,389,318      | 1,375,756      |
| Miscellaneous                                   | 11,503,407     | 10,007,569     |
| Total Revenues                                  | 549,350,986    | 521,985,600    |
|                                                 |                |                |
| Functions/Program Expenses:                     |                |                |
| Instruction                                     | 286,951,611    | 289,204,178    |
| Pupil Personnel Services                        | 22,508,224     | 25,492,366     |
| Instructional Media Services                    | 4,491,274      | 4,925,391      |
| Instruction and Curriculum Development Services | 15,757,712     | 16,183,836     |
| Instructional Staff Training Services           | 8,904,611      | 9,266,366      |
| Instruction Related Technology                  | 4,325,754      | 4,042,170      |
| Board of Education                              | 1,862,070      | 1,476,291      |
| General Administration                          | 2,254,451      | 2,485,353      |
| School Administration                           | 22,421,709     | 23,481,657     |
| Facilities Acquisition and Construction         | 12,185,591     | 11,207,862     |
| Fiscal Services                                 | 1,997,130      | 2,058,395      |
| Food Services                                   | 28,835,778     | 31,570,344     |
| Central Services                                | 6,768,501      | 6,790,680      |
| Pupil Transportation Services                   | 23,116,245     | 21,373,354     |
| Operation of Plant                              | 34,169,205     | 32,358,059     |
| Maintenance of Plant                            | 7,517,490      | 8,541,140      |
| Administrative Technology Services              | 3,887,836      | 3,988,727      |
| Community Services                              | 5,081,384      | 4,963,439      |
| Interest on Long-Term Debt                      | 14,635,622     | 13,886,389     |
| Unallocated Depreciation Expense                | 35,257,896     | 35,516,948     |
| Total Expenses                                  | 542,930,097    | 548,812,945    |
|                                                 |                | (20 : :        |
| Increase in Net Position                        | 6,420,889      | (26,827,345)   |
| Net Position, Beginning                         | 556,301,196    | 583,128,539    |
| Adjustment to Net Position                      | (166,823,124)  |                |
| Net Position, Ending                            | \$ 395,898,961 | \$ 556,301,194 |

### **Revenues by Source - Governmental Activities**

- Increased program revenues are being held in reserve for future construction projects.
- Program expenses were decreased from the prior year.

The largest revenue sources are the State of Florida and local sources. Combined, these two revenue sources account for 88.8 percent of total revenues. Revenues from State sources for current operations are primarily received through the Florida Education Finance Program (FEFP) funding formula. The FEFP formula utilizes student enrollment data, and is designed to maintain equity in funding across all Florida school districts, taking into consideration the District's funding ability based on the local property tax base. Total state sources increased by \$9,656,996 or 3.46 percent primarily due to the increase in FEFP funding. Revenues from local sources consist primarily of ad valorem taxes and impact fees. Property tax revenues increased by \$7.69 million or 5.8 percent, primarily due to the increase in the local property tax base.