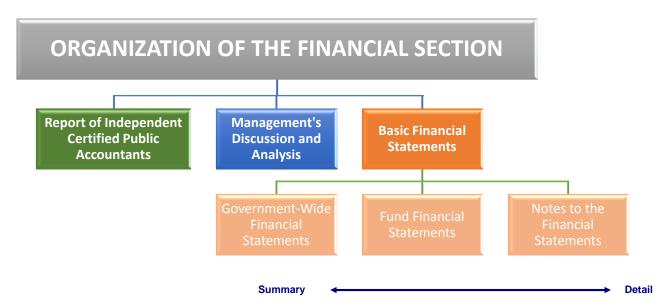

#### **OVERVIEW OF THE FINANCIAL STATEMENTS**

This discussion and analysis is intended to serve as an introduction to the District's basic financial statements.

The District's basic financial statements are comprised of three components:

- Government-wide financial statements.
- Fund financial statements.
- Notes to financial statements.

The illustration below shows how the various parts of the financial section are arranged and relate to one another.

#### **Government-Wide Financial Statements**

The government-wide financial statements provide both short-term and long-term information about the District's overall financial condition in a manner similar to those of a private-sector business. The statements include a statement of net position and a statement of activities that are designed to provide consolidated financial information about the governmental activities of the primary government presented on the accrual basis of accounting. The statement of net position provides information about the government's financial position, its assets and liabilities, using an economic resources measurement focus. The difference between the assets and liabilities, the net position, is a measure of the financial health of the District. The statement of activities presents information about the change in the District's net position, the results of operations, during the fiscal year. An increase or decrease in net position is an indication of whether the District's financial health is improving or deteriorating.

#### **Fund Financial Statements**

Fund financial statements are one of the components of the basic financial statements. A fund is a grouping of related accounts that is used to maintain control over resources that have been segregated for specific activities or objectives. The District uses fund accounting to ensure and demonstrate compliance with finance-related legal requirements and prudent fiscal management. Certain funds are established by law while others are created by legal agreements, such as bond covenants. Fund financial statements provide more detailed information about the District's financial activities, focusing on its most significant or "major" funds rather than fund types. This is in contrast to the entity-wide perspective contained in the government-wide statements. All of the District's funds may be classified within one of three broad categories as discussed below.

#### **Notes to the Financial Statements**

The notes provide additional information that is essential for a full understanding of the data provided in the government-wide and fund financial statements. The notes to the basic financial statements can be found on pages 145-39 to 145-75 of this report.